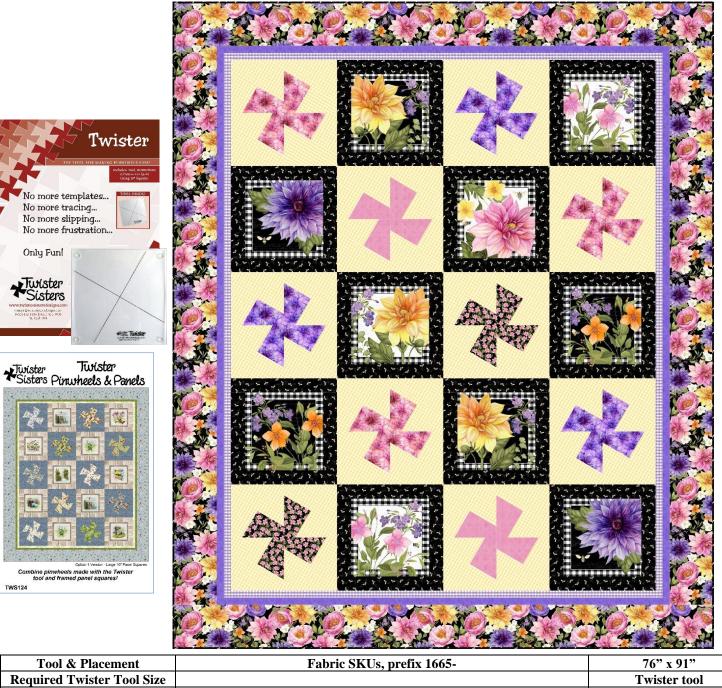

## Twister Pinwheels & Panels featuring In Bloom collection by Wilmington Prints

| <b>Required Twister Tool Size</b>                     |                                                                                                                                                         | Twister tool                                          |
|-------------------------------------------------------|---------------------------------------------------------------------------------------------------------------------------------------------------------|-------------------------------------------------------|
| Pinwheels                                             | 33883-383 Packed Floral pink & 33883-636 Packed Floral purple,<br>33884-937 Small Floral pink, 33886-303 Medallion pink                                 | 1/3 yard each of 4 fabrics<br>to cut (10) 10" squares |
| Pinwheel Squares Border<br>(i.e. pinwheel background) | 33887-155 Gingham yellow                                                                                                                                | 2-3/4 yards                                           |
| Panel Squares                                         | 33879-913 Craft Panel multi<br>Cut out individual panel squares 11-1/2" since 11" finished                                                              | 2 complete panels<br>~1-1/3 yards<br>Use 10 squares   |
| Panel Frames &<br>Binding                             | 33885-959 Bee Toss black<br>In pattern Option 1 instructions, cut frame strips 2-1/2" wide rather than<br>3-1/2" wide since using larger panel squares. | 2-1/4 yards<br>(includes 3/4 yd binding)              |
| 2 Thin Borders                                        | 33887-166 Gingham purple & 33886-606 Medallion purple                                                                                                   | 3/8 yard each                                         |
| Wide Border                                           | 33881-937 Large Floral black                                                                                                                            | 2-3/8 yards                                           |
| Backing                                               | Your choice                                                                                                                                             | 5-1/2 yards                                           |

Twister Pinwheels & Panels pattern (TWS124) is available from Twister Sisters. www.TwisterSistersDesigns.com, contact@twistersistersdesigns.com