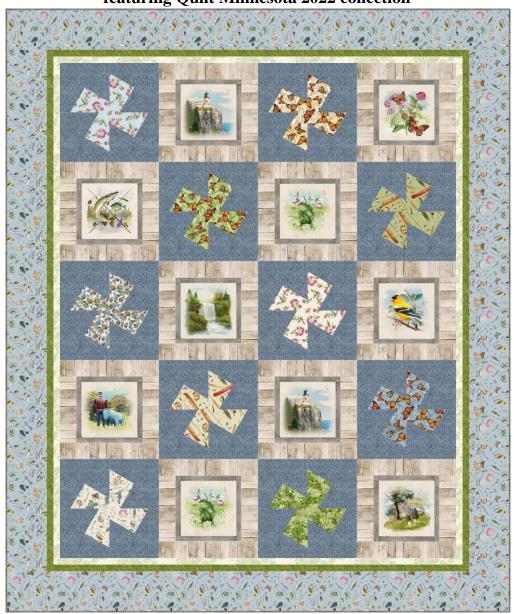

## Twister Pinwheels & Panels featuring Quilt Minnesota 2022 collection

| Tool & Placement                                    | Fabric SKUs                                                                                                                                                                                                                                                                 | 76" x 91"                                                                     |
|-----------------------------------------------------|-----------------------------------------------------------------------------------------------------------------------------------------------------------------------------------------------------------------------------------------------------------------------------|-------------------------------------------------------------------------------|
| Required Twister Tool Size                          |                                                                                                                                                                                                                                                                             | Twister tool                                                                  |
| Pinwheels                                           | Y3580-11 & Y3580-23 (Fishing Gear light khaki & olive), Y3581-11, -23, -88 (Monarch Butterflies: light khaki, olive & denim) Y3582-11, -29 (Milkweed: light khaki & light blue) Y3583-11 (Words light khaki), Y3584-11 (Foraging light khaki) Y3587-24 (Tonal Leaves olive) | 10" square each of 10<br>different fabrics; or<br>fewer fabrics as<br>desired |
| Pinwheel Squares Border (i.e. pinwheel background)  | Y3588-88 Dots dark denim                                                                                                                                                                                                                                                    | 2-3/4 yards                                                                   |
| Panel squares<br>Actually 10" W x 9-3/4" H finished | Y3576-11 Block Panel light khaki Follow Option 1 in pattern, but cut the panel squares 10-1/2" wide x 10-1/4" high, i.e. 1/4" beyond dark frame so will finish 10" x 9-3/4"                                                                                                 | 2 complete panels<br>~1-1/3 yards<br>Use 10 squares                           |
| Panel frames                                        | Y3585-12 Barnboard khaki:  Since panels are not square, cut (5) 3" x WOF strips for (20) 3" x 10-1/4" & (10) 3-1/8" x WOF strips for (20) 3-1/8" x 15-1/2"                                                                                                                  | 1-1/2 yards                                                                   |
| 2 Thin Borders                                      | Y3587-57 Tonal Leaves cream & Y3588-25 Dots dark olive                                                                                                                                                                                                                      | 3/8 yard each                                                                 |
| Wide Border                                         | Y3583-87 Words light denim                                                                                                                                                                                                                                                  | 2-3/8 yards                                                                   |
| Binding                                             | Y3585-19 Barnboard pewter                                                                                                                                                                                                                                                   | 3/4 yard                                                                      |
| Backing                                             | Your choice                                                                                                                                                                                                                                                                 | 5-1/2 yards                                                                   |